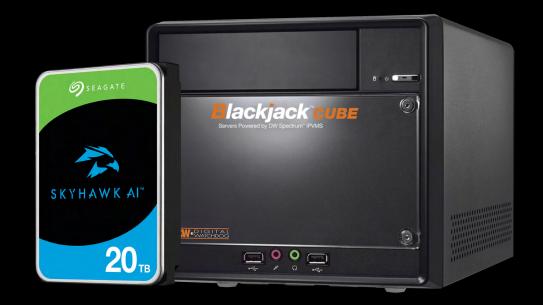

## Effective Surveillance Systems

Security personnel need to ensure that each facet of a surveillance system—from the cameras to the video management software to the NVR—is reliable and effective. To provide customers with enhanced video system performance, Seagate SkyHawk™ hard drives are purpose-built for surveillance and are ideal in **Digital Watchdog's Blackjack servers**. Digital Watchdog is an industry leader in digital recorders, surveillance cameras, and related management software. They deliver complete video surveillance solutions for HD over Coax and HD IP systems of any size, for any application.

## What Are Blackjack Servers?

Powered by DW Spectrum<sup>®</sup>, Digital Watchdog's Blackjack<sup>®</sup> servers are robust, user-friendly video management solutions that enable unlimited scalability, unmatched bandwidth savings, and simplified system setup and management for Windows<sup>®</sup>, Linux<sup>®</sup> and MAC<sup>®</sup> platforms.