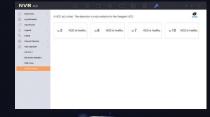

## Actively protect your surveillance footage.

Seagate® SkyHawk™ Health Management (SHM) is designed for Hikvision systems with NVR 4.0 OS, and goes beyond industry standard S.M.A.R.T. testing to provide in-depth analysis with prevention and intervention in mind. SHM analytic algorithms analyze various drive parameters and provide users with firsthand drive health information. SHM software works with Skyhawk and SkyHawk AI 4TB and above.